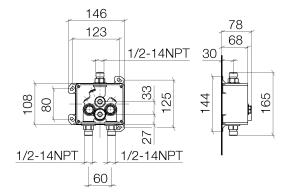

### Sink -

eSET Touchfree Lavatory faucet with temperature adjustment for deck-mounted installation -Article number: 35 740 970-90 0010



- lead-free
- 2x back flow preventer
- 2x inlet 1/2"
- Outlet with high-pressure hose
- · Exposed installation
- Compatible with outlets from Vaia, Lissé, CL.1, IMO, Tara., Tara Logic, Meta.02,
- Deque, Supernova, Symetrics, LULU and MEM

  Not compatible with outlets with pull-rod drains. Please use in combination with pop up drain 10 126 970-FF

  Not compatible with steel basins.
- Additional series and finishes available upon request (xtra Service)



## Dimensional drawing



All dimensions in mm / inch = mm x 0,0394



## Sink -

eSET Touchfree Lavatory faucet with temperature adjustment for deck-mounted installation - Article number: 35 740 970-90 0010



## Sink -

eSET Touchfree Lavatory faucet with temperature adjustment for deck-mounted installation - Article number: 35 740 970-90 0010

# Spare parts list



| Number | Item Number | Designation | Number of units |
|--------|-------------|-------------|-----------------|
|        |             |             |                 |