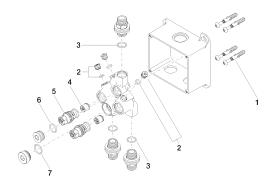

# Spare parts list

| Number | Item Number | Designation | Number of units |
|--------|-------------|-------------|-----------------|
|        |             |             |                 |